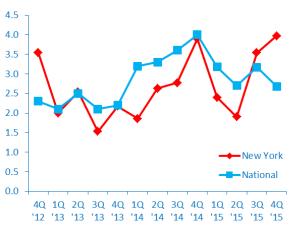

# 4.0%

NEW YORK MIDDLE MARKET GROWTH OVER THE NEXT 12 MONTHS

#### 2.7%

Next 12 Months National

#### **Employment Growth next 12 months**

FOR MORE INFORMATION VISIT MIDDLEMARKETCENTER.ORG

In Collaboration With

THE OHIO STATE UNIVERSITY FISHER COLLEGE OF BUSINESS

NATIONAL CENTER FOR THE MIDDLE MARKET