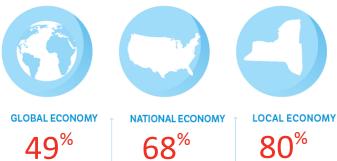

## New York companies more confident in economy

IIIIIIIII VS. NATIONAL MIDDLE MARKET IIIIIIIIII

67%