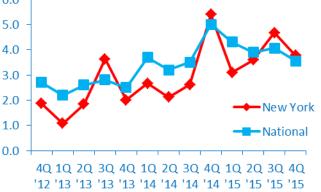

#### **Employment Growth**

3.8%

NEW YORK MIDDLE MARKET GROWTH OVER THE PAST 12 MONTHS

#### 3.6%

Past 12 Months National

#### **Employment Growth past 12 months** 6.0