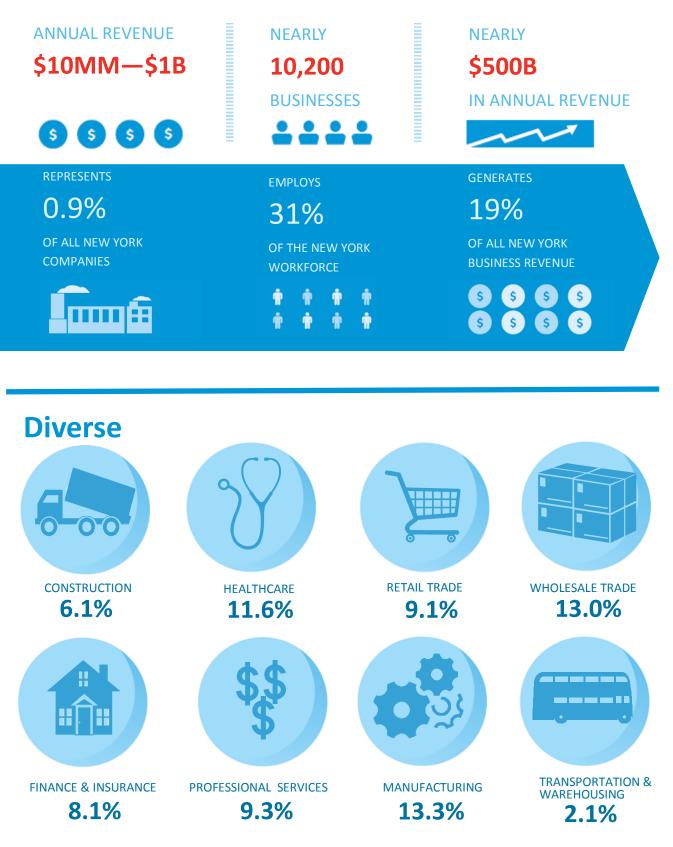

### MEET NEW YORK STATE'S MIDDLE MARKET

#### New York's Middle Market Defined

SOURCE: 2014 D&B DATA

**NEW YORK** MIDDLE MARKET **INDICATOR** 