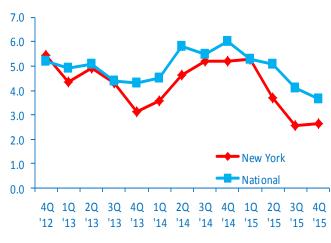

#### **Revenue Growth**

NEW YORK MIDDLE MARKET GROWTH OVER THE PAST 12 MONTHS

6.1%

Past 12 Months National 2.7% NEW YORK MIDDLE MARKET GROWTH

MARKET GROWTH OVER THE NEXT 12 MONTHS

76%

Next 12 Months National

#### **Revenue Growth next 12 months**