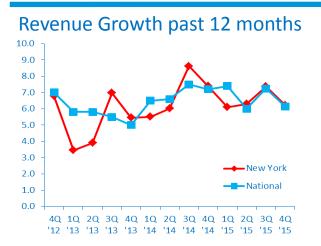

#### **Revenue Growth**

NEW YORK MIDDLE MARKET GROWTH OVER THE PAST 12 MONTHS

6.1%

Past 12 Months National 2.7% NEW YORK MIDDLE MARKET GROWTH

MARKET GROWTH OVER THE NEXT 12 MONTHS

76%

Next 12 Months National

# NEW YORK GROWTH **VS. NATIONAL**

#### **Revenue Growth next 12 months**