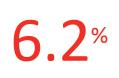

#### **Revenue Growth**

NEW YORK MIDDLE MARKET GROWTH OVER THE PAST 12 MONTHS

6.1%

Past 12 Months National 2.7% NEW YORK MIDDLE MARKET GROWTH

MARKET GROWTH OVER THE NEXT 12 MONTHS

76%

Next 12 Months National